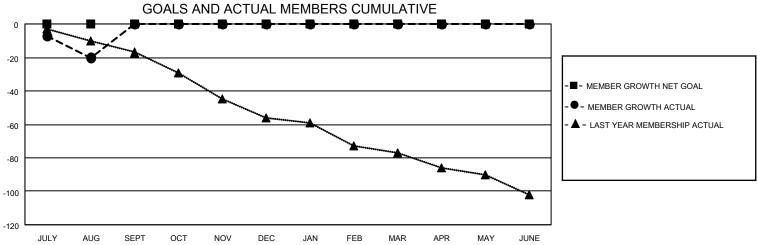

## District 3 E

| Clubs                 |               |           |               | Members               |                         |                         |                                                    |  |  |
|-----------------------|---------------|-----------|---------------|-----------------------|-------------------------|-------------------------|----------------------------------------------------|--|--|
| RESULTS FOR 2020-2021 |               |           |               | RESULTS FOR 2020-2021 |                         |                         |                                                    |  |  |
| QUARTER               | NEW CLUB GOAL | NEW CLUBS | DROPPED CLUBS | QUARTER MEN           | MBER GROWTH NET<br>GOAL | MEMBER GROWTH<br>ACTUAL | DROPPED<br>MEMBERS ACTUAL<br>(including transfers) |  |  |
| JULY/AUG/SEPT         | 0             | 0         | 1             | JULY/AUG/SEPT         | 0                       | 9                       | 29                                                 |  |  |
| OCT/NOV/DEC           | 0             | 0         | 0             | OCT/NOV/DEC           | 0                       | 0                       | 0                                                  |  |  |
| JAN/FEB/MAR           | 0             | 0         | 0             | JAN/FEB/MAR           | 0                       | 0                       | 0                                                  |  |  |
| APR/MAY/JUNE          | 0             | 0         | 0             | APR/MAY/JUNE          | 0                       | 0                       | 0                                                  |  |  |

Results as of: 8/31/2020